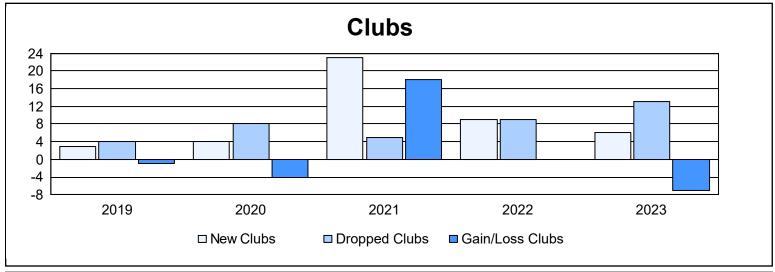

District 3234H1 As of June 2023 Cumulative

| Year      | New<br>Clubs | Dropped<br>Clubs | Gain/<br>Loss<br>Clubs | New<br>Members | Charter<br>Members | Reinstate<br>Members | Transfer<br>Members | Total<br>Member<br>Added | Total<br>Members<br>Dropped | Gain/<br>Loss<br>Members |
|-----------|--------------|------------------|------------------------|----------------|--------------------|----------------------|---------------------|--------------------------|-----------------------------|--------------------------|
| 2018-2019 | 3            | 4                | -1                     | 488            | 154                | 188                  | 3                   | 833                      | 892                         | -59                      |
| 2019-2020 | 4            | 8                | -4                     | 304            | 126                | 37                   | 4                   | 471                      | 892                         | -421                     |
| 2020-2021 | 23           | 5                | 18                     | 829            | 550                | 25                   | 10                  | 1,414                    | 515                         | 899                      |
| 2021-2022 | 9            | 9                | 0                      | 731            | 264                | 58                   | 11                  | 1,064                    | 795                         | 269                      |
| 2022-2023 | 6            | 13               | -7                     | 370            | 148                | 18                   | 9                   | 545                      | 1,190                       | -645                     |
| Average   | 9            | 8                | 1                      | 544            | 248                | 65                   | 7                   | 865                      | 857                         | 9                        |